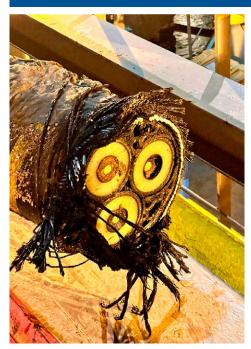

## **James Fisher Offshore, Asia**

Decom Engineering provided a C1-24 Chopsaw and technical support to complete the cutting operation of windfarm electric cables.

## **PROJECT OVERVIEW**

| Material             | 290mm OD<br>Windfarm Electrical Cable |
|----------------------|---------------------------------------|
| Deployment<br>Method | Crane deployed, HPU<br>& Reeler       |
| Average Cut Time     | 6 mins                                |
| Blade                | Up to 20 cuts per blade               |
| Water Depth          | Approximately 70m                     |