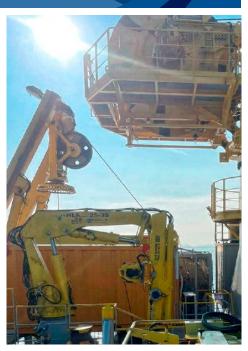

## **James Fisher Offshore, Asia**

Decom Engineering provided a C1-24 Chopsaw and technical support to complete the cutting operation of windfarm electric cables.

## **SOLUTION PROVIDED**

**Full Equipment and Service Solution** 

**Solution Provided** 

- C1-24 chop saw
- Spare blades & parts
- Project Management