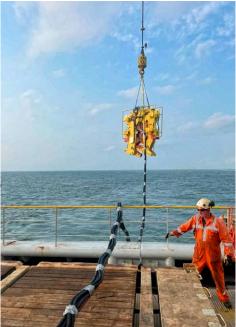

## **James Fisher Offshore, Asia**

Decom Engineering provided a C1-24 Chopsaw and technical support to complete the cutting operation of windfarm electric cables.

## **PROJECT OVERVIEW**

| Material             | 290mm OD<br>Windfarm Electrical Cable |
|----------------------|---------------------------------------|
| Deployment<br>Method | Crane deployed, HPU<br>& Reeler       |
| Average Cut Time     | 6 mins                                |
| Blade                | Up to 20 cuts per blade               |
| Water Depth          | Approximately 70m                     |

## **SOLUTION PROVIDED**

**Full Equipment and Service Solution** 

**Solution Provided** 

- C1-24 chop saw
- Spare blades & parts
- Project Management