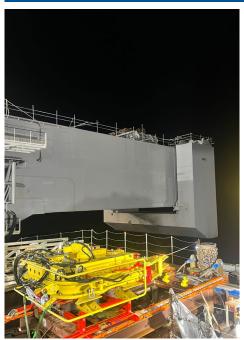

## Allseas, Reposl Gyda, Norway

Decom Engineering provided a C1-24 for this topside conductor recovery campaign, including two offshore technicians. The work scope included non-grouted, 20" multstring conductors.

## **SOLUTION PROVIDED**

| Full Equipment and Service Solution     |                                                            |
|-----------------------------------------|------------------------------------------------------------|
| Additional<br>Services                  | <ul><li> Project management</li><li> Technicians</li></ul> |
| Additional<br>Equipment<br>and Handling | Full topside power pack                                    |