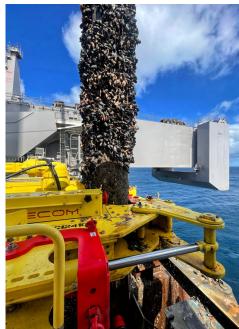

## Allseas, Reposl Gyda, Norway

Decom Engineering provided a C1-24 for this topside conductor recovery campaign, including two offshore technicians. The work scope included non-grouted, 20" multstring conductors.